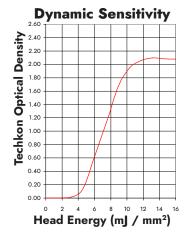

## PRODUCT CHARACTERISTICS

| Caliper (mils/µm)                               | 4.35 ± 0.20/110 ± 5 |
|-------------------------------------------------|---------------------|
| Basis Weight 17 x 22—500 (lbs)                  | 26.2 ± 1.3          |
| g/m2                                            | 98.5 ± 4.9          |
| Thermal Response - Nominal Static (°C $\pm$ 5°) |                     |
| 0.2 ODU                                         | 68                  |
| 1.0 ODU                                         | 85                  |
| Maximum Density (ODU)                           | 2.10                |
| Temperature Required                            | 115                 |
| Dynamic—Atlantek 400 (mJ/mm2)                   |                     |
| 0.2 ODU                                         | 5.1                 |
| 1.0 ODU                                         | 6.9                 |
| Maximum Density (ODU)                           | 2.00                |
| Energy Required                                 | 12.0                |
| Brightness (UV Included)                        | >77                 |
| Gurley Stiffness Nominal (mg)                   | MD 220<br>CD 115    |
| Elmendorf Tear Nominal (g)                      | MD 72<br>CD 85      |
| Tensile (lbs/in)                                | MD 32<br>CD 16      |
| Parker Print Surface                            | <1.50               |