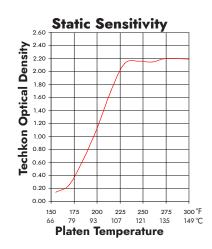

## PRODUCT CHARACTERISTICS

| Caliper (mils/µm)                               | 4.35 ± 0.20/110 ± 5 |
|-------------------------------------------------|---------------------|
| Basis Weight 17 x 22—500 (lbs)                  | 26.2 ± 1.3          |
| g/m2                                            | 98.5 ± 4.9          |
| Thermal Response - Nominal Static (°C $\pm$ 5°) |                     |
| 0.2 ODU                                         | 68                  |
| 1.0 ODU                                         | 85                  |
| Maximum Density (ODU)                           | 2.10                |
| Temperature Required                            | 115                 |
| Dynamic—Atlantek 400 (mJ/mm2)                   |                     |
| 0.2 ODU                                         | 5.1                 |
| 1.0 ODU                                         | 6.9                 |
| Maximum Density (ODU)                           | 2.00                |
| Energy Required                                 | 12.0                |
| Brightness (UV Included)                        | >77                 |
| Gurley Stiffness Nominal (mg)                   | MD 220<br>CD 115    |
| Elmendorf Tear Nominal (g)                      | MD 72<br>CD 85      |
| Tensile (lbs/in)                                | MD 32<br>CD 16      |
| Parker Print Surface                            | <1.50               |