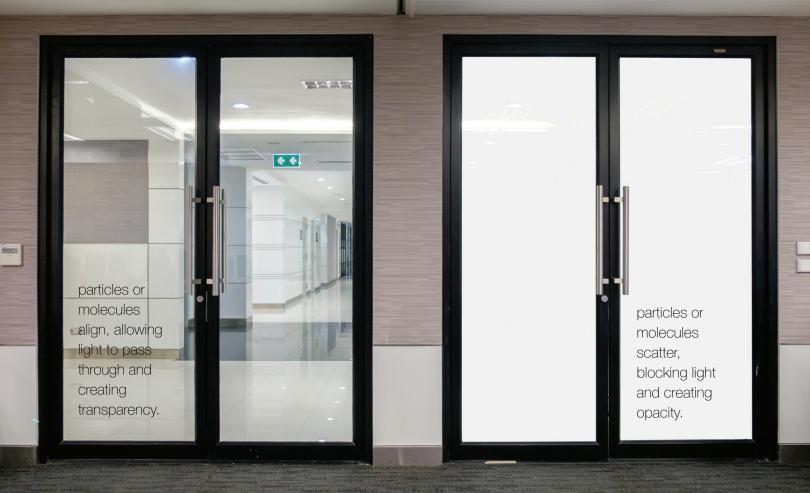

# HOW IT WORKS

Smart film technologies change the opacity of the glass with electrical supply to control various types of light. The unique particles or molecules inside our films scatter when off, blocking light and creating opacity. When on, particles or molecules align, allowing light to pass through and creating transparency.