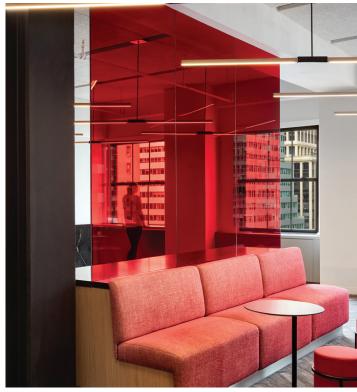

# DESIGN WITH FUNCTION AND FLEXIBILITY.

Contemporary architecture and interior design emphasizes minimalism, an abundance of natural light, well appropriated agile spaces, and connection to the environment- a modern design philosophy effectively achieved through surface applied film on flat paned glass and nonporous surfaces.

Combining both tradition and modernity, while meeting the evolving needs of builders, owners, and occupants, Decorative Films' SDX™ Smart Film creates innovative solutions that set a new standard for high performance PVC-free window film solutions in future facing facilities.

#### **APPLICATIONS**

Convention halls, Retail store fronts, Business centers, Glass elevators, Skylights and Atriums, Bathroom enclosures, Partitions between sleeping and common areas, Lobbies, Spas, Gyms

#### **BENEFITS**

- Reduce HVAC costs
- Create light filled rooms that feel more spacious
- Gain valuable space with low profile glass partitions
- Maintain sleek designs without bulky shades and curtains
- Pair with projection to leverage advertising & communication
- · Add patterning for a design unique to a hotel's theme
- Creates a modern and memorable design upgrade