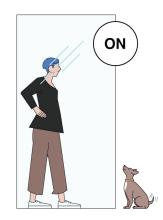

# HOW IT WORKS

Smart film technologies change the opacity of the glass with electrical supply to control various types of light. The unique particles or molecules inside our films scatter when off, blocking light and creating opacity. When on, particles or molecules align, allowing light to pass through and creating transparency.

# SWITCH TO PRIVATE IN 3 MILLISECONDS

Decorative Films' SDX™ Smart Film switches from translucent to controlled levels of transparent in just 3 milliseconds.

Smart films are surface applied to glass for a unique space that suits both modern and future facing designs.