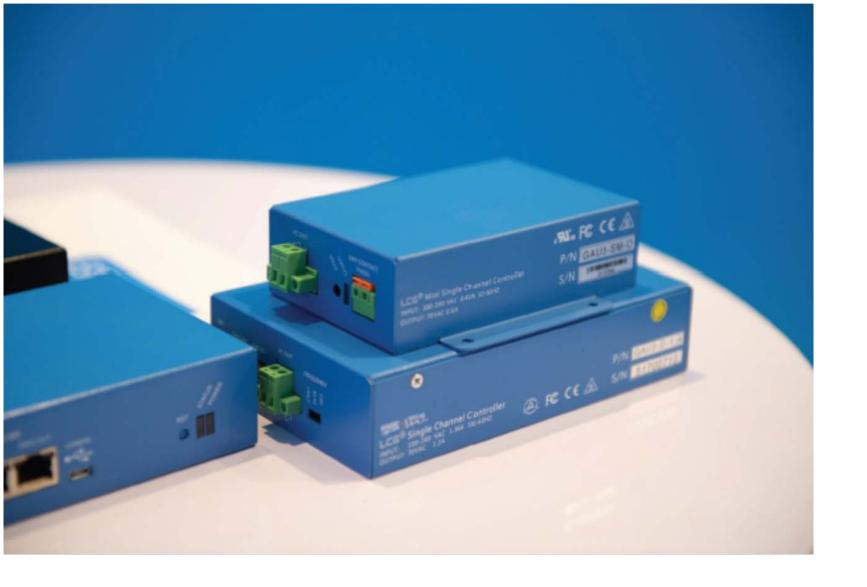

# PATENTED CONTROLLERS

Decorative Films' SDX™ Smart Film uses patented controllers to provide the highest quality optical, mechanical, and electrical performance of Decorative Films' smart laminated films.

As the only smart film controller in the market, it employs square wave signals, allowing films to stay on 24 hours a day with no burn in and ensure the highest transparency. The patented controllers protect against power surges and extend the lifetime of SDX<sup>TM</sup> Smart Film.

#### FEATURES:

- On, Off, Dimming, Fade transitions
- Small form factor and footprint for easy installation
- Large drive capacity
- Advanced protection features for better ROI
- Ultra-low voltage reduces up to 40% of power consumption
- WIFI/DMX/RS-485 compatible for easy connection to automation systems

| Specifications:              | Mini                                                | Flex                                                 | MultiPlex                                            |
|------------------------------|-----------------------------------------------------|------------------------------------------------------|------------------------------------------------------|
|                              |                                                     |                                                      |                                                      |
| Universal Inupt              | 110/220VAC, 50/60Hz, 450mA                          | 110/220VAC, 50/60Hz, 1360mA                          | 110/220VAC, 50/60Hz, 1360mA                          |
| Output Voltage               | 42,48,70VAC Square wave,<br>25/30/32/50/60Hz, 600mA | 42,48,70VAC Square wave,<br>25/30/32/50/60Hz, 1970mA | 42,48,70VAC Square wave,<br>25/30/32/50/60Hz, 1970mA |
| Supported SDX2™ Area (up to) | 4m²/ 43ft²                                          | 10m² / 107ft²                                        | 10m² / 107ft²                                        |
| Dimensions (LxWxH) (mm)      | 125x75x35                                           | 165x104x35                                           | 224x104x35                                           |
| Weight (controller only)     | 44kg.                                               | 71kg.                                                | 94kg.                                                |
| Wall Mounting                | Built-in                                            | Mounting Brackets                                    | Mounting Brackets                                    |
| Output Channel               | 1                                                   | 1                                                    | to 32 1                                              |
| Operating Configurations     | On/Off, Fade                                        | On/Off, Dimmer                                       | On/Off, Blinds Fade                                  |
| DMX                          | N/A                                                 | On/Off, Dimmer, Open Interface                       | DMX On/Off                                           |
| COM                          | N/A                                                 | On/Off, Dimmer, Open Interface                       | On/Off, Fade                                         |
| Cascade                      | N/A                                                 | 0-10VDC                                              | N/A                                                  |