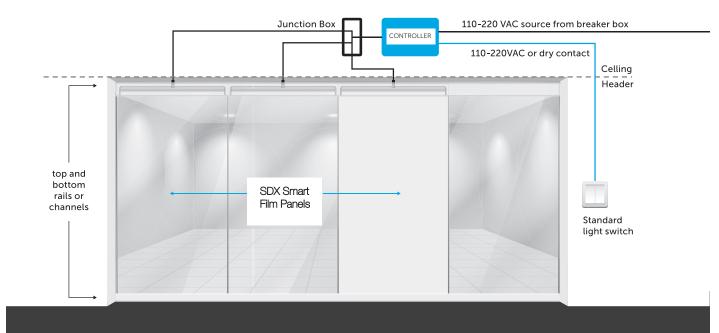

# PATENTED CONTROLLERS

Decorative Films' SDX™ Smart Film uses patented controllers to provide the highest quality optical, mechanical, and electrical performance of Decorative Films' smart laminated films.

As the only smart film controller in the market, it employs square wave signals, allowing films to stay on 24 hours a day with no burn in and ensure the highest transparency. The patented controllers protect against power surges and extend the lifetime of SDX<sup>TM</sup> Smart Film.

#### FEATURES:

- On, Off, Dimming, Fade transitions
- Small form factor and footprint for easy installation
- Large drive capacity
- Advanced protection features for better ROI
- Ultra-low voltage reduces up to 40% of power consumption
- WIFI/DMX/RS-485 compatible for easy connection to automation systems

#### Controlled via:

- Wifi touch panels
- RF remotes
- Traditional wall switches
- Integration with popular systems including Google, Alexa, or custom programs