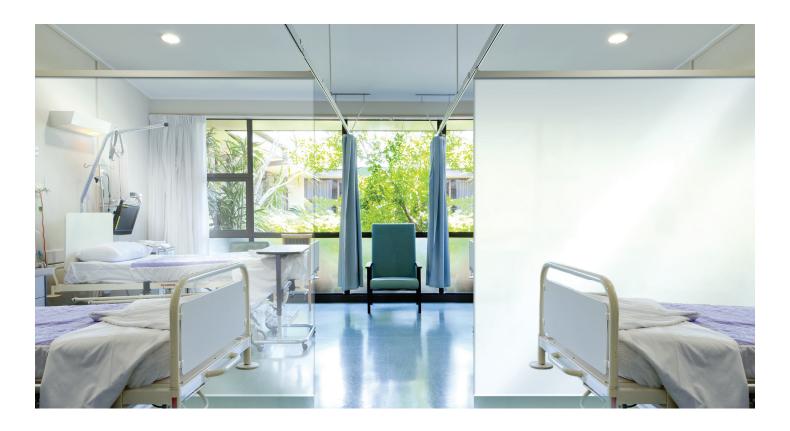

#### **APPLICATIONS**

Patient rooms, Corridor facing rooms, ICU, Neonatal facilities, Corporate offices and conference rooms, Waiting areas & Lobbies, Isolation units

#### BENEFITS

- Easy to clean
- Eliminate fabric curtains
- Monitor patients without entering a room
- Access to light for increased wellbeing
- Pair with tempered strength film for added safetysafety with tempered glass

Eliminating the need for HAI harboring fabrics used for privacy and shading, Decorative Films' SDX™ Smart Film supports light filled privacy, shade with a view, and sound isolation for greater comfort and enhanced wellbeing that contributes to faster healing. Controlled with motion sensors or from a central station, doctors and nurses can reduce the amount of interaction with touchable surfaces, and can easily check on patients with minimal disruption.