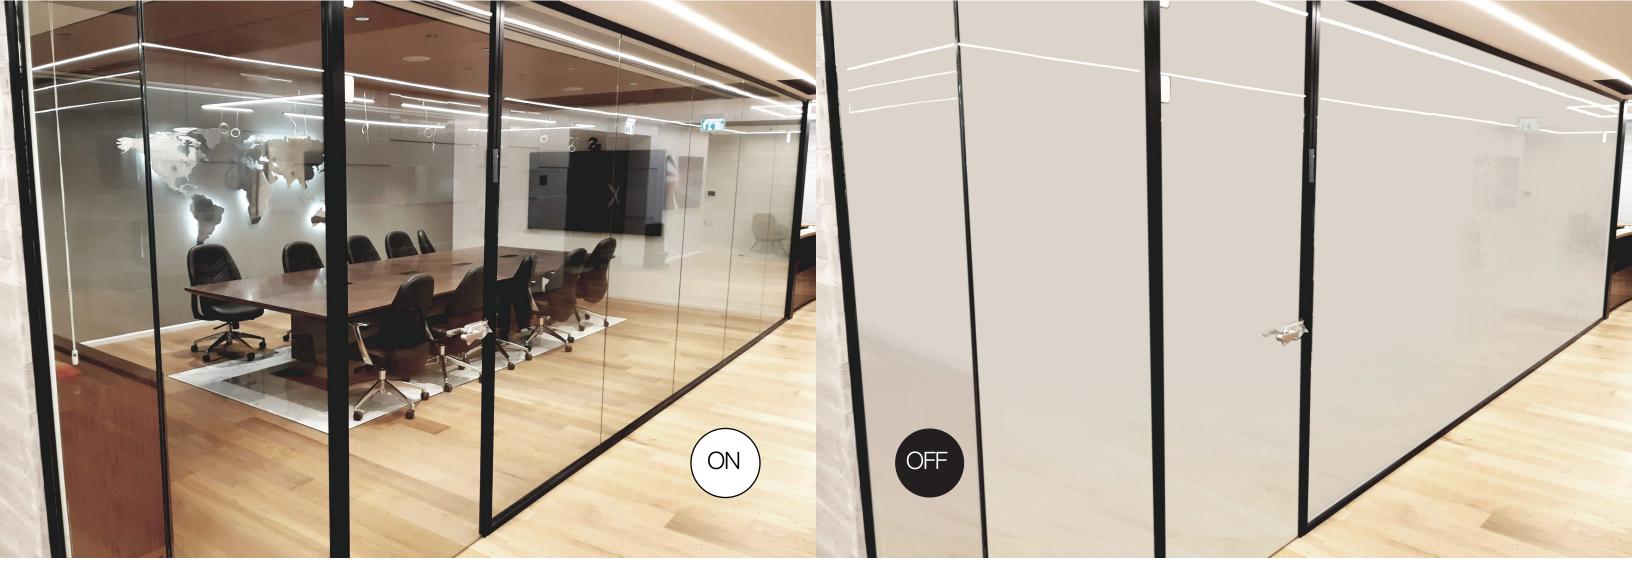

# **OFFICES**

#### **APPLICATIONS**

Conference rooms, Executive suites, Private offices, Welcome areas, Lobbies, Desk dividers

#### BENEFITS

- Spaces that can shift instantly for employee preferences
- Privacy within open concept offices
- White board or projection screen use when translucent
- Gain valuable space with use of glass partitions
- A high-tech design upgrade for modern businesses
- Easy to clean privacy solution

Support spatial agility in open or hybrid floorplans by enabling glass to switch from translucent to transparent to create on-demand privacy or an open atmosphere supporting employee wellbeing and preferences for a dynamic work environment that promotes productivity.