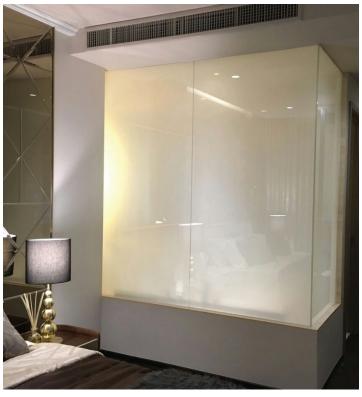

# PREMIUM SMART LAMINATED FILM

With Decorative Films' SDX™ Smart Film, you can have full privacy with the push of a button. Instantly switch the film between on and off for on-demand privacy when you need it. The perfect solution for interior glass walls in offices, hospitals, and retail spaces.

# HOW IT WORKS

Smart film technologies change the opacity of the glass with electrical supply to control various types of light. The unique particles or molecules inside our films scatter when off, blocking light and creating opacity. When on, particles or molecules align, allowing light to pass through and creating transparency.

# SWITCH TO PRIVATE IN 3 MILLISECONDS

Decorative Films' SDX™ Smart Film switches from translucent to controlled levels of transparent in just 3 milliseconds.

Smart films are surface applied to glass for a unique space that suits both modern and future facing designs.