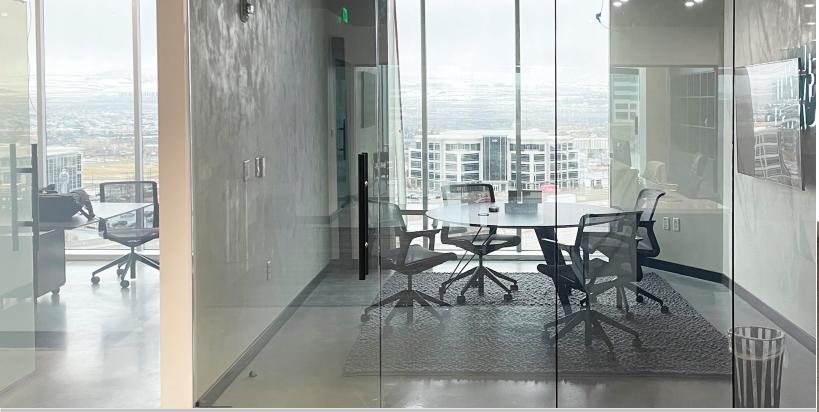

# PREMIUM SMART LAMINATED FILM

With Decorative Films' SDX™ Smart Film, you can have full privacy with the push of a button. Instantly switch the film between on and off for on-demand privacy when you need it. The perfect solution for interior glass walls in offices, hospitals, and retail spaces.

# HOW IT WORKS

Smart film technologies change the opacity of the glass with electrical supply to control various types of light. The unique particles or molecules inside our films scatter when off, blocking light and creating opacity. When on, particles or molecules align, allowing light to pass through and creating transparency.

Support spatial agility in open or hybrid floorplans by enabling glass to switch from translucent to transparent to create on-demand privacy or an open atmosphere supporting employee wellbeing and preferences for a dynamic work environment that promotes productivity.