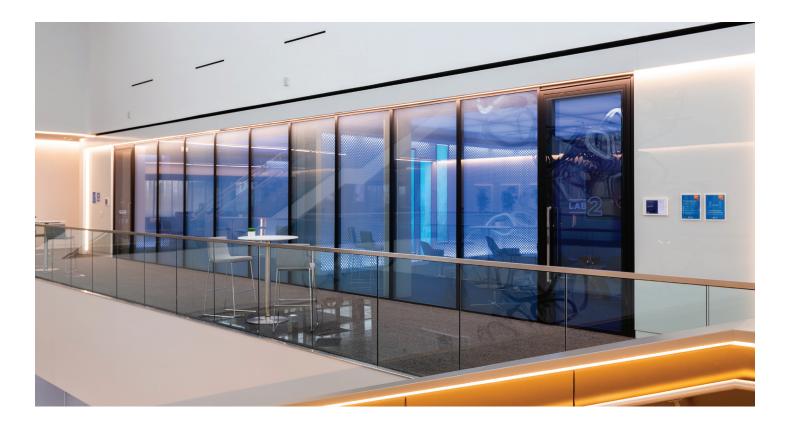

#### **APPLICATIONS**

Conference rooms, Executive suites, Private offices, Welcome areas, Lobbies, Desk dividers

#### BENEFITS

- Spaces that can shift instantly for employee preferences
- Privacy within open concept offices
- White board or projection screen use when translucent
- Gain valuable space with use of glass partitions
- A high-tech design upgrade for modern businesses
- Easy to clean privacy solution

Support spatial agility in open or hybrid floorplans by enabling glass to switch from translucent to transparent to create on-demand privacy or an open atmosphere supporting employee wellbeing and preferences for a dynamic work environment that promotes productivity.