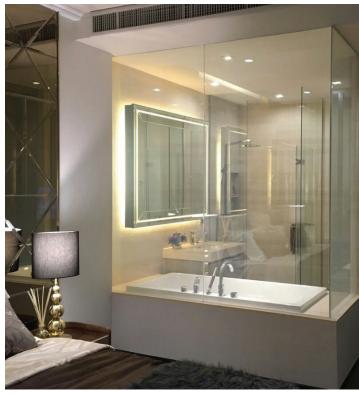

#### **APPLICATIONS**

Convention halls, Retail store fronts, Business centers, Glass elevators, Skylights and Atriums, Bathroom enclosures, Partitions between sleeping and common areas, Lobbies, Spas, Gyms

#### **BENEFITS**

- Reduce HVAC costs
- Create light filled rooms that feel more spacious
- Gain valuable space with low profile glass partitions
- Maintain sleek designs without bulky shades and curtains
- Pair with projection to leverage advertising & communication
- · Add patterning for a design unique to a hotel's theme
- Creates a modern and memorable design upgrade