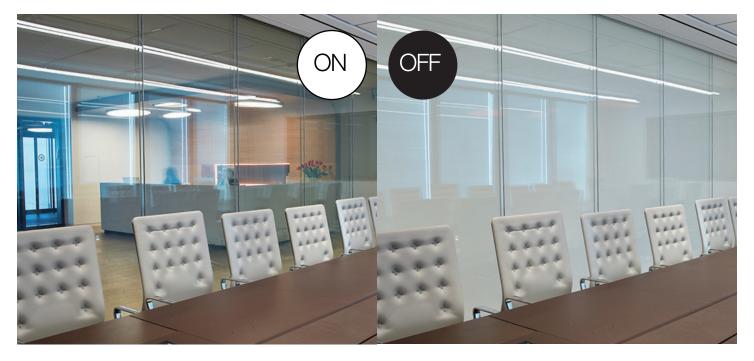

# HOW IT WORKS

Smart film technologies change the opacity of the glass with electrical supply to control various types of light. The unique particles or molecules inside our films scatter when off, blocking light and creating opacity. When on, particles or molecules align, allowing light to pass through and creating transparency.

# SWITCH TO PRIVATE IN 3 MILLISECONDS

Decorative Films' SDX™ Smart Film switches from translucent to controlled levels of transparent in just 3 milliseconds.

Smart films are surface applied to glass for a unique space that suits both modern and future facing designs.