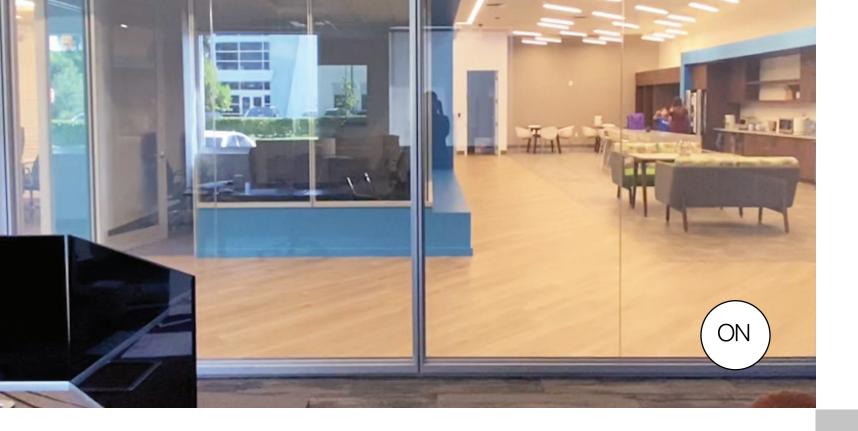

# PREMIUM SMART LAMINATED FILM

With Decorative Films' SDX™ Smart Film, you can have full privacy with the push of a button. Instantly switch the film between on and off for on-demand privacy when you need it. The perfect solution for interior glass walls in offices, hospitals, and retail spaces.

# SWITCH TO PRIVATE IN 3 MILLISECONDS

Decorative Films' SDX™ Smart Film switches from translucent to controlled levels of transparent in just 3 milliseconds.

Smart films are surface applied to glass for a unique space that suits both modern and future facing designs.