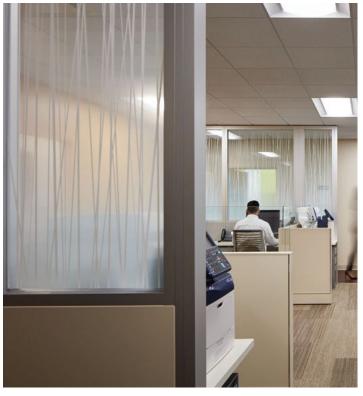

# **COLOR & PATTERN**

Decorative Films' SDX™ Smart Film can be paired with pattern, imagery, and color. Combine the smart technology of switch film with the beauty of printed or etched patterned film applied on glass.

#### CAPABILITIES:

- Eco-etch / Etched patterning effect on the glass surface
- Digital Printing / Full color printing with limitless design options
- Color Interlayer / Vivid and neutral color options