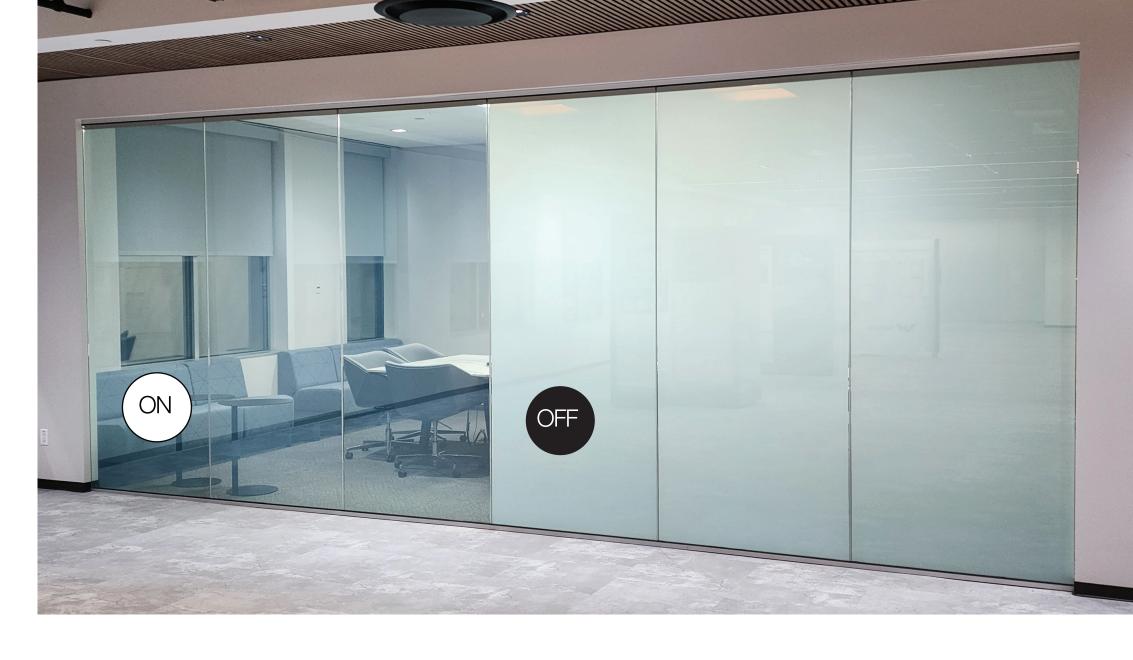

# PREMIUM SMART LAMINATED FILM

With Decorative Films' SDX™ Smart Film, you can have full privacy with the push of a button. Instantly switch the film between on and off for on-demand privacy when you need it. The perfect solution for interior glass walls in offices, hospitals, and retail spaces.

# HOW IT WORKS

Smart film technologies change the opacity of the glass with electrical supply to control various types of light. The unique particles or molecules inside our films scatter when off, blocking light and creating opacity. When on, particles or molecules align, allowing light to pass through and creating transparency.

# SWITCH TO PRIVATE IN 3 MILLISECONDS

Decorative Films' SDX™ Smart Film switches from translucent to controlled levels of transparent in just 3 milliseconds.

Smart films are surface applied to glass for a unique space that suits both modern and future facing designs.