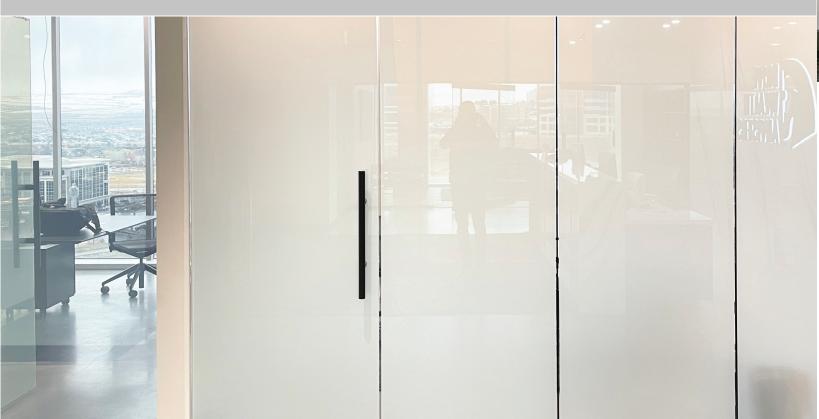

# HOW IT WORKS

Smart film technologies change the opacity of the glass with electrical supply to control various types of light. The unique particles or molecules inside our films scatter when off, blocking light and creating opacity. When on, particles or molecules align, allowing light to pass through and creating transparency.

# EASILY INTEGRATABLE

OFF

Cut to fit and made to order according to specifications and special requests, SDX™ Smart Film is available in varying sizes and compatible with any glass or flat paned surface where film can be installed.