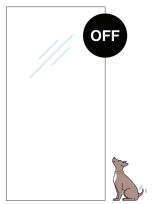

# HOW IT WORKS

Smart film technologies change the opacity of the glass with electrical supply to control various types of light. The unique particles or molecules inside our films scatter when off, blocking light and creating opacity. When on, particles or molecules align, allowing light to pass through and creating transparency.

# EASILY INTEGRATABLE

OFF

Cut to fit and made to order according to specifications and special requests, SDX™ Smart Film is available in varying sizes and compatible with any glass or flat paned surface where film can be installed.