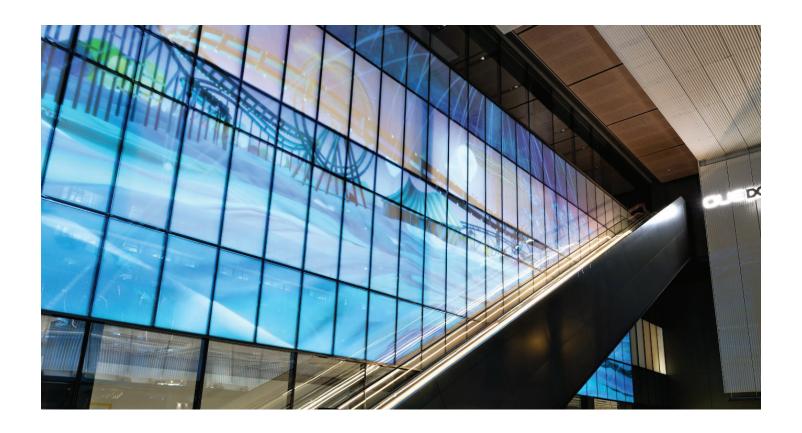

# **PROJECTION**

Decorative Films' SDX™ Smart Film sets a new standard in digital displays, creating a multi functionality that brings the possibility for communication, connection, and entertainment to any glass surfaces around us.

Compatible with any type of projector, SDX™ instantly turns windows and glass partitions into color rich dynamic HD displays that turn transparent. Enabling time and location based ads in retail, to vibrant and immersive screening surfaces in commercial or private spaces, AV and system integrators can create immersive and memorable experiences.