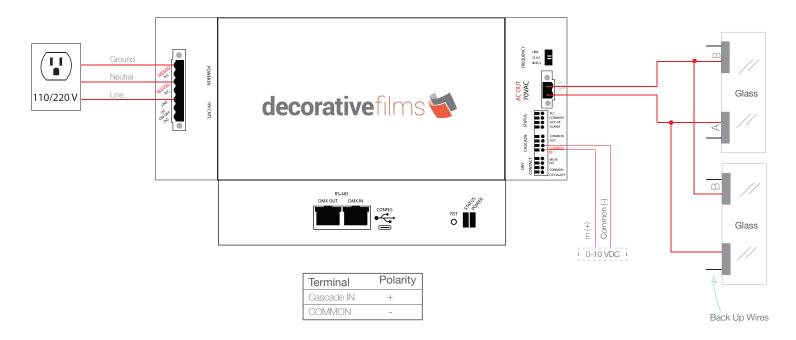

## THE FILM STUDIO SDX™ SMART FILM

## CONTROLLER WIRING DIAGRAM FLEX 0-10 VDC

FLEX 0-10 VDC ONLY PRODUCT # GAU3-S-D-1

7-pin and 2-pin connector specification. (included with controller)
MSTB 2.5 HC/2-STF-5.08 2pin manufacturer: Phoenix contact
MSTB 2.5 HC/7-STF-5.08 7pin manufacturer: Phoenix contact

Never connect voltage higher than +10 VDC to the cascade interface, as this will cause irreversible damage to the controller.

For "Smart Home" Programming and operation features, please contact the factory for additional wiring details.